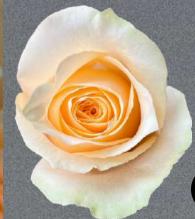

#### **Peach Avalan**

Peach Avalan Roses enchant with their soft, peachy-apricot petals, blending warm sunset tones with a delicate creamy undertone.

75 IDR

**A** 85 IDR

S 95 IDR