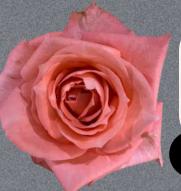

#### Revival

Revival Roses symbolize hope and renewal with their vibrant, lush blooms, often in shades of soft pink

75 IDR

85 IDR

100 IDR