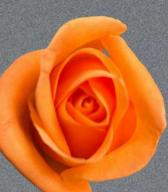

## **Sputnic**

Sputni fiery orange-red petals with a playful ruffled edge, often accented by golden stamens that seem to "spark" like a cosmic explosion.

B 80 IDR

90 IDR

S 100 IDR