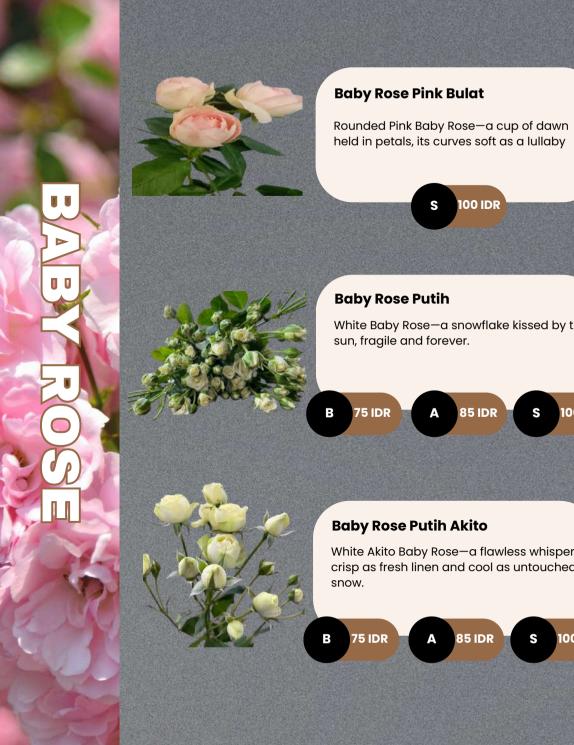

## **Baby Rose Pink**

Pink enough to blush the air, small enough to hide in a prayer.

75 IDR

85 IDR

S 100 IDR

held in petals, its curves soft as a lullaby

White Baby Rose—a snowflake kissed by the

100 IDR

White Akito Baby Rose—a flawless whisper, crisp as fresh linen and cool as untouched

- +62852 1920 2005 +62852 1920 2007
- O GRACEROSEFARM\_GRF
- WWW.GRACEROSEFARM.CO.ID

"THE BEAUTIFUL ROSE HAS SHARP THORNS - BUT FOCUS ON ITS PETALS. NOT ITS SPINES"
--- PHILOSOPHY OF ROSE ---